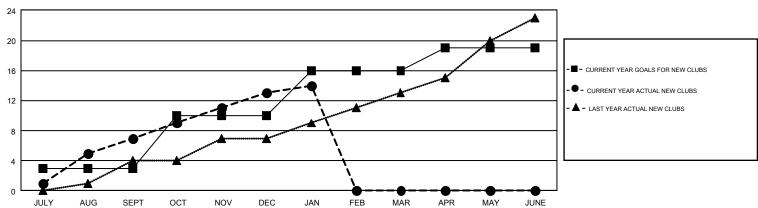

## GMT Constitutional Area 6-Afr, Group K

GMT: AHMED MOSTAFA

REPORT DOES NOT INCLUDE CLUBS IN UNDISTRICTED AREAS.

| Clubs                 |               |           |               | Members               |                           |                         |                                              |  |
|-----------------------|---------------|-----------|---------------|-----------------------|---------------------------|-------------------------|----------------------------------------------|--|
| RESULTS FOR 2018-2019 |               |           |               | RESULTS FOR 2018-2019 |                           |                         |                                              |  |
| QUARTER               | NEW CLUB GOAL | NEW CLUBS | DROPPED CLUBS | QUARTER               | MEMBER GROWTH NET<br>GOAL | MEMBER GROWTH<br>ACTUAL | DROPPED MEMBERS ACTUAL (including transfers) |  |
| JULY/AUG/SEPT         | 3             | 7         | 4             | JULY/AUG/SEPT         | 102                       | 350                     | 177                                          |  |
| OCT/NOV/DEC           | 7             | 6         | 6             | OCT/NOV/DEC           | 156                       | 402                     | 595                                          |  |
| JAN/FEB/MAR           | 6             | 1         | 2             | JAN/FEB/MAR           | 215                       | 124                     | 163                                          |  |
| APR/MAY/JUNE          | 3             | 0         | 0             | APR/MAY/JUNE          | 106                       | 0                       | 0                                            |  |