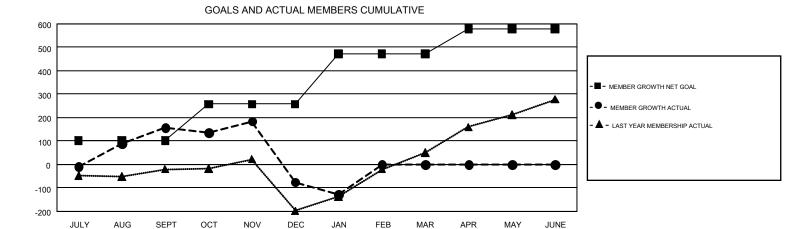

## GMT Constitutional Area 6-Afr, Group K

GMT: AHMED MOSTAFA

REPORT DOES NOT INCLUDE CLUBS IN UNDISTRICTED AREAS.

| Clubs                 |               |           |               | Members               |                           |                         |                                              |  |
|-----------------------|---------------|-----------|---------------|-----------------------|---------------------------|-------------------------|----------------------------------------------|--|
| RESULTS FOR 2018-2019 |               |           |               | RESULTS FOR 2018-2019 |                           |                         |                                              |  |
| QUARTER               | NEW CLUB GOAL | NEW CLUBS | DROPPED CLUBS | QUARTER               | MEMBER GROWTH NET<br>GOAL | MEMBER GROWTH<br>ACTUAL | DROPPED MEMBERS ACTUAL (including transfers) |  |
| JULY/AUG/SEPT         | 3             | 7         | 4             | JULY/AUG/SEPT         | 102                       | 350                     | 177                                          |  |
| OCT/NOV/DEC           | 7             | 6         | 6             | OCT/NOV/DEC           | 156                       | 402                     | 595                                          |  |
| JAN/FEB/MAR           | 6             | 1         | 2             | JAN/FEB/MAR           | 215                       | 124                     | 163                                          |  |
| APR/MAY/JUNE          | 3             | 0         | 0             | APR/MAY/JUNE          | 106                       | 0                       | 0                                            |  |